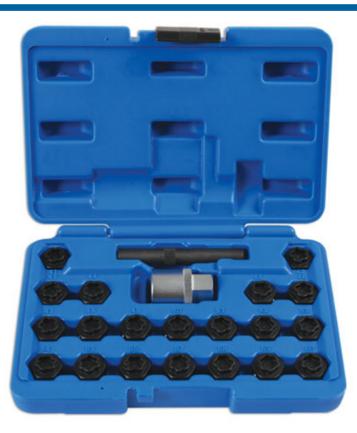

## Locking Wheel Nut Key Set 22pc - for BMW

A 22-piece wheel nut set for BMW wheel nuts, for use where the original key is missing or lost. Covers a wide range of BMW models; suitable for tyre fitting bays and garages.

## **Additional Information**

- Cloverleaf style locking wheel nut key set for BMW applications. •
- Includes: 20 locking wheel nut keys, socket driver and punch.
- Applications: 1 Series F20/F21, 3 Series F30/F31, 4 Series F32/F34/F36, 5 Series F10/F11, 6 Series F12/F13 and 7 Series • F01/F02/F04.